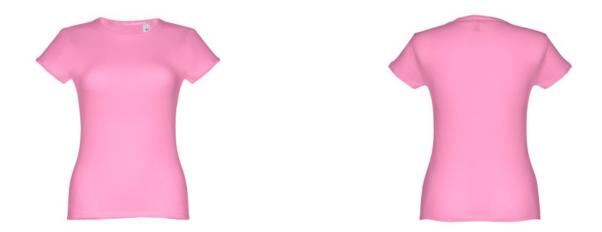

# THC SOFIA. WOMEN'S T-SHIRT

# **Basic informations**

Size: S Color: Light pink

## Specification

Women's fitted T-shirt in 100% cotton jersey knit (150 g/m<sup>2</sup>) with carded cotton yarn (colour 183: 90% cotton/10% viscose, colour 196: 98% cotton/2% viscose). Contains a thin double collar in jersey reinforced by a satin bias tape. Cut and sewn garment with double stitched hem on the sleeves and bottom. Sizes: S, M, L, XL, XXL